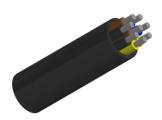

#### **COLOUR CODE**

8core yellow, yellow, blue, blue, Brown, brown, black, black